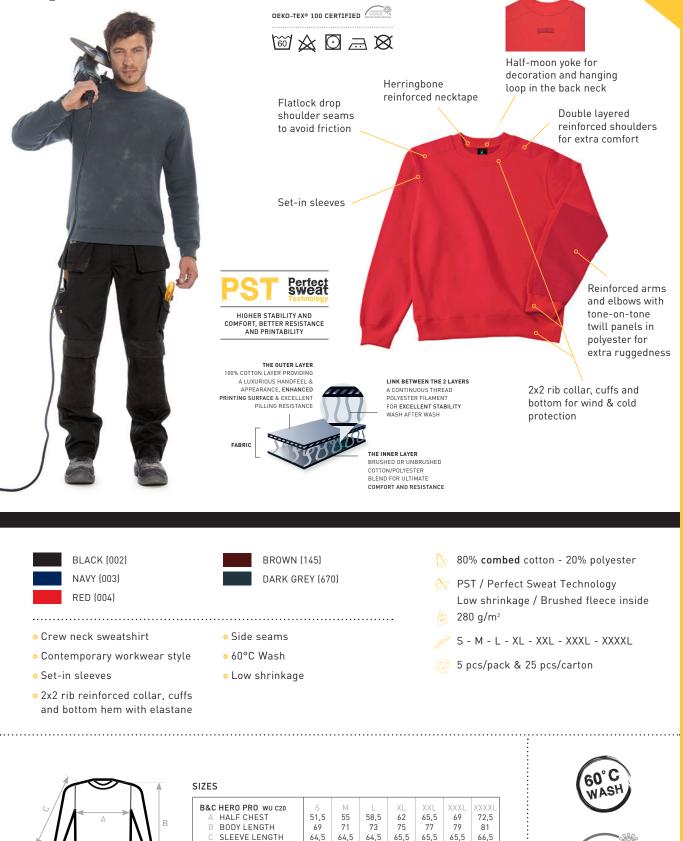

#### STYLE

- / Crew neck sweatshirt
- / Contemporary workwear style
- / Set-in sleeves
- / 2x2 rib reinforced collar, cuffs and bottom hem with elastane / Side seams

#### COMFORT

- / Half-moon yoke for decoration & hanging loop in the back neck
  / 2x2 rib collar, cuffs and bottom for wind & cold protection
- / Flatlock stitching drop shoulder seams to avoid friction
- / High combed cotton content fleece (80% Cotton-20% Polyester)
- / Soft touch and freedom of movement thanks to the high quality fabric (PST Technology)
- / Brushed fleece inside

#### DURABILITY

- / Herringbone reinforced necktape
- / Double layered reinforced shoulders for extra comfort
- / Reinforced arms and elbows with tone-on-tone twill panels in polyester for extra ruggedness
- / Reinforced seams with 2-needle stitching for double strength/ Colour fast

#### CARE

- / 60°C Wash
- / Low shrinkage
- / Anti-pilling fabric
- / Suitable for tumble dry