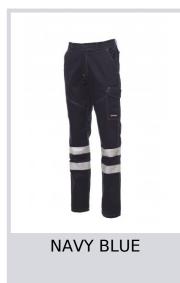

## **WORKER REFLEX**

001258-0331

All-season unisex trousers with cat. 1 reflective stripes, side elastic and waist belt loops, zip fastening with plastic button, two classic front pockets, one side pocket with LOCK SYSTEM, one tape measure pocket, two back pockets, one with flap and one open with Velcro flap, contrasting inserts and stitching, reflective stripes on the back pocket, triple stitched seams.

**Composition: 100% COTTON Appearance: SANFOR TWILL** 

Weight: 260 GR/MQ

Sizes:

Packaging: 1/20

MADE IN: MADE IN PAKISTAN MADE IN BANGLADESH

**HS CODE:** 62034311