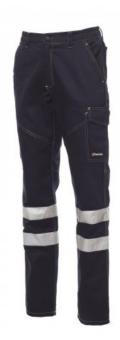

## **WORKER REFLEX**

001258-0331

All-season unisex trousers with cat. 1 reflective stripes, side elastic and waist belt loops, zip fastening with plastic button, two classic front pockets, one side pocket with LOCK SYSTEM, one tape measure pocket, two back pockets, one with flap and one open with Velcro flap, contrasting inserts and stitching, reflective stripes on the back pocket, triple stitched seams.

**Composition: 100% COTTON Appearance: SANFOR TWILL** 

Weight: 260 GR/MQ

Sizes:

Packaging: 1/20

MADE IN: MADE IN PAKISTAN MADE IN BANGLADESH

**HS CODE:** 62034311