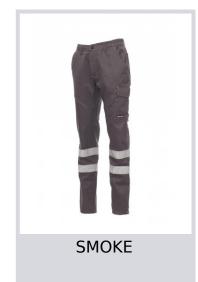

## **WORKER REFLEX**

001258-0331

All-season unisex trousers with cat. 1 reflective stripes, side elastic and waist belt loops, zip fastening with plastic button, two classic front pockets, one side pocket with LOCK SYSTEM, one tape measure pocket, two back pockets, one with flap and one open with Velcro flap, contrasting inserts and stitching, reflective stripes on the back pocket, triple stitched seams.

**Composition: 100% COTTON Appearance: SANFOR TWILL** 

Weight: 260 GR/MQ

Sizes:

Packaging: 1/20

MADE IN: MADE IN PAKISTAN MADE IN BANGLADESH

**HS CODE:** 62034311