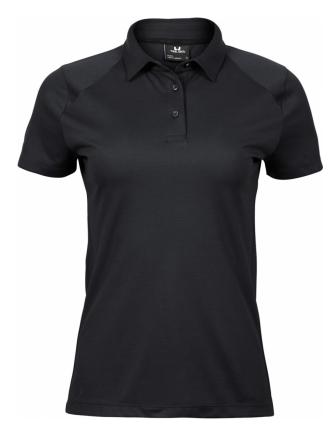

## WOMENS LUXURY SPORT POLO

Style 7201

Want to look cool while working out? Our performance polo comes with distinguished cut lines and improved soft CoolDry fabric, securing you an effortlessly sharp look. Always. You can also use the polo shirt to add a relaxed look to your everyday work outfit. This will create the perfect casual business attire.

## SPECIFICATIONS

Shaped fit // Self fabric fused collar // Clean finished placket // Anthracite contrast buttons // Moist wicking finish

- - 25/1 pcs