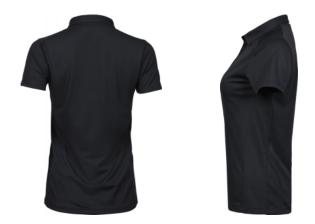

## WOMENS LUXURY SPORT POLO

Style 7201

Want to look cool while working out? Our performance polo comes with distinguished cut lines and improved soft CoolDry fabric, securing you an effortlessly sharp look. Always. You can also use the polo shirt to add a relaxed look to your everyday work outfit. This will create the perfect casual business attire.

## SPECIFICATIONS

Shaped fit // Self fabric fused collar // Clean finished placket // Anthracite contrast buttons // Moist wicking finish

- - 25/1 pcs