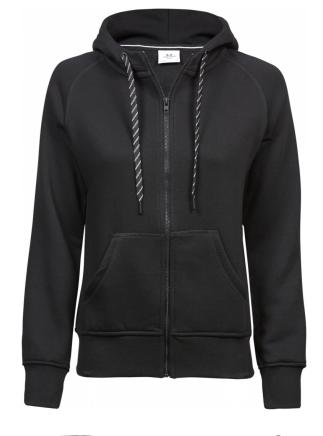

## WOMENS FASHION FULL ZIP HOOD

*Style 5436* 

A full-zipped fashion hoodie with a shaped fit. The contrast strings and neckband adds a stylish touch to the hoodie, which features elastic cuffs and waistband.