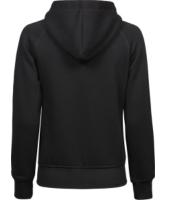

## WOMENS FASHION FULL ZIP HOOD

*Style 5436* 

A full-zipped fashion hoodie with a shaped fit. The contrast strings and neckband adds a stylish touch to the hoodie, which features elastic cuffs and waistband.