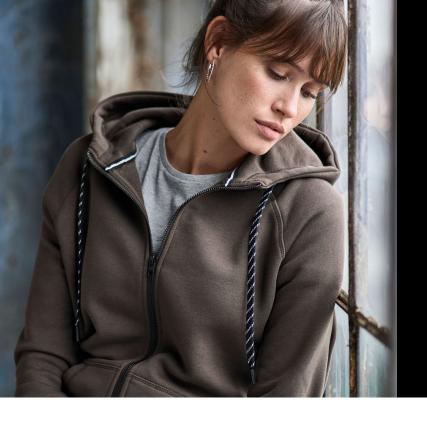

## WOMENS FASHION FULL ZIP HOOD

*Style 5436* 

A full-zipped fashion hoodie with a shaped fit. The contrast strings and neckband adds a stylish touch to the hoodie, which features elastic cuffs and waistband.