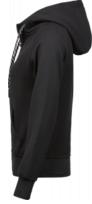

## WOMENS FASHION FULL ZIP HOOD

*Style 5436* 

A full-zipped fashion hoodie with a shaped fit. The contrast strings and neckband adds a stylish touch to the hoodie, which features elastic cuffs and waistband.