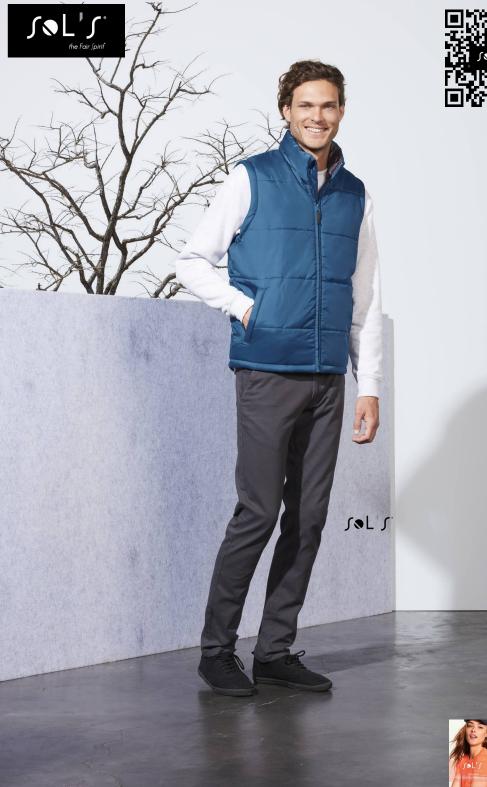

## QUILTED BODYWARMER

Quality

157

Style

Outshell: 100% waterproof AC coated 210T nylon 100% 190T polyester lining Collar lined with contrasting dark grey 190T nylon Padded body with 220 gsm polyester quilting

Zipped opening 2 side zipped pockets

44002

| Size       | S     | Μ                       | L           | XL                  | XXL                       | 3XL      | 4XL                | 5XL             |
|------------|-------|-------------------------|-------------|---------------------|---------------------------|----------|--------------------|-----------------|
| TA B       | 67/56 | 69/59                   | 9 71/62     | 2 73/65             | 75/68                     | 78/71    | 81/74              | 84/77           |
|            |       | PACKING                 |             |                     |                           | FEATURES |                    |                 |
| 1          | ß     | 10 Carton size weight : |             | 58 x 40 x<br>6,8 kg | 58 x 40 x 40 cm<br>6,8 kg |          | <u>BIG</u><br>SIZE | тор<br><b>1</b> |
| Slate blue | Red   | Roy                     | al blue For | est green           | Black                     | Navy     | Charcoal grey      | Orange          |
|            |       |                         |             |                     |                           |          |                    |                 |