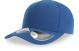

### Color variants (TPX / Pantone)

BLACK

HAT: 19-4006 / BLACK-6-C

KHAKI

NAVY

HAT: 19-4122 / 534-C

ROYAL

HAT: 19-3964 / 3597-C