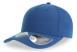

### Color variants (TPX / Pantone)

BLACK

HAT: 19-4006 / BLACK-6-C

KHAKI

NAVY

HAT: 19-4122 / 534-C

ROYAL

HAT: 19-3964 / 3597-C