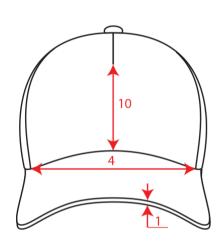

| 5 Panels/ full stitching/ atl2                                 |
| Sweatband   | Sweatband self fabric with 4 stitching (closed on back)        |
| Eyelets     | 6 Sewn eyelets on crown                                        |
| Buckram     | Buckram 40*40 - new                                            |
| Closure     | Hook-and-loopclosure                                           |
| Size        | One size fits all                                              |
| Packing     | -                                                              |
| Custom code | 6505.00.30                                                     |
| Made in     | China                                                          |



## Technical Size (cm)

- 7 2
- 16
- 18
- 8,5
- 33
- 9
- 2
- 6,5
- **10** 8,5





### Color variants (TPX / Pantone)

BLACK

HAT: 19-4006 / BLACK-6-C





KHAKI

NAVY

HAT: 19-4122 / 534-C



ROYAL



HAT: 19-3964 / 3597-C





DARK-GREY

HAT: 19-3910 / COOL-GREY-11-C

OLIVE



HAT: 18-0521 / 417-C





WHITE



HAT: 11-0601 / WHITE