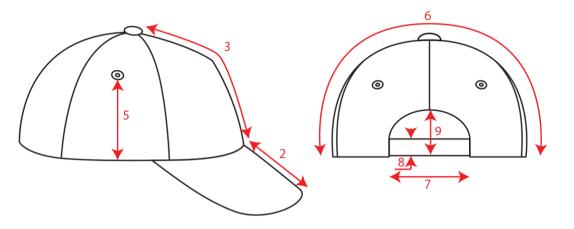

| 5 Panels/ full stitching/ atl2                                 |
| Sweatband   | Sweatband self fabric with 4 stitching (closed on back)        |
| Eyelets     | 6 Sewn eyelets on crown                                        |
| Buckram     | Buckram 40*40 - new                                            |
| Closure     | Hook-and-loopclosure                                           |
| Size        | One size fits all                                              |
| Packing     | -                                                              |
| Custom code | 6505.00.30                                                     |
| Made in     | China                                                          |



## Technical Size (cm)

- 7 2
- 16
- 18
- 8,5
- 33
- 9
- 2
- 6,5
- **10** 8,5





### Color variants (TPX / Pantone)

BLACK

HAT: 19-4006 / BLACK-6-C





KHAKI

NAVY

HAT: 19-4122 / 534-C



ROYAL



HAT: 19-3964 / 3597-C





DARK-GREY

HAT: 19-3910 / COOL-GREY-11-C

OLIVE



HAT: 18-0521 / 417-C





WHITE



HAT: 11-0601 / WHITE