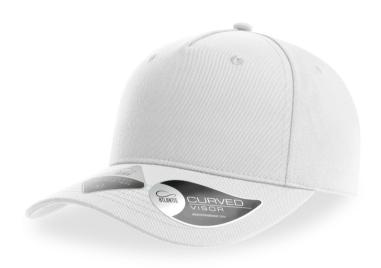

# FIJI

Structured 5 panel baseball cap made of 100% recycled polyester with curved visor and full prostitching. Wide space on the crown for custom patches and hook & loop closure at the back. Fine protection from the sun for summer trekking and outdoor life.