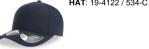

### Color variants (TPX / Pantone)

BLACK

HAT: 19-4006 / BLACK-6-C

KHAKI

NAVY

HAT: 19-4122 / 534-C

ROYAL

HAT: 19-3964 / 3597-C