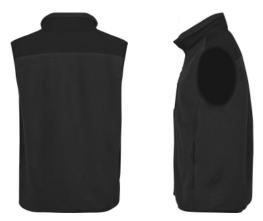

## MOUNTAIN FLEECE BODYWARMER

Style 9122

This Mountain Fleece Bodywarmer is perfect for the transition between seasons. It can be worn in town, to work or on a trail. The heavy and soft polyester fleece combined with reinforced ripstop polyester on shoulders, makes it both cool and functional. It features quality SBS zippers, chest pocket and 2 large front pockets.

## SPECIFICATIONS

Deep green/Black

Two front pockets with zippers // Chest pocket // Elastic banding at armhole and bottom hem // Reinforced panels // SBS zippers

344 gsm

100% polyester - Ripstop: 92% polyester / 8%