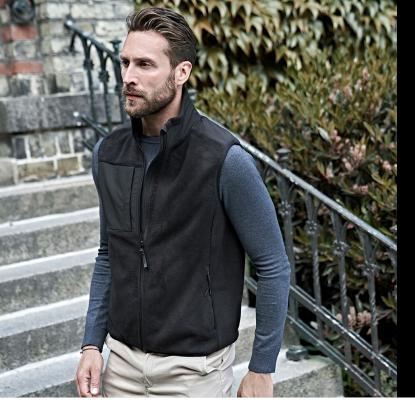

## MOUNTAIN FLEECE BODYWARMER

Style 9122

This Mountain Fleece Bodywarmer is perfect for the transition between seasons. It can be worn in town, to work or on a trail. The heavy and soft polyester fleece combined with reinforced ripstop polyester on shoulders, makes it both cool and functional. It features quality SBS zippers, chest pocket and 2 large front pockets.

## SPECIFICATIONS

Deep green/Black

Two front pockets with zippers // Chest pocket // Elastic banding at armhole and bottom hem // Reinforced panels // SBS zippers

344 gsm

100% polyester - Ripstop: 92% polyester / 8%