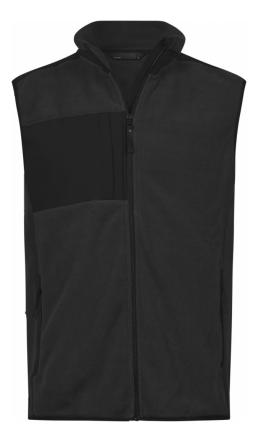

## MOUNTAIN FLEECE BODYWARMER

Style 9122

This Mountain Fleece Bodywarmer is perfect for the transition between seasons. It can be worn in town, to work or on a trail. The heavy and soft polyester fleece combined with reinforced ripstop polyester on shoulders, makes it both cool and functional. It features quality SBS zippers, chest pocket and 2 large front pockets.

## SPECIFICATIONS

Deep green/Black

Two front pockets with zippers // Chest pocket // Elastic banding at armhole and bottom hem // Reinforced panels // SBS zippers

344 gsm

100% polyester - Ripstop: 92% polyester / 8%