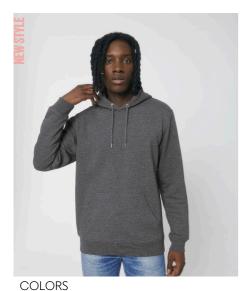

## UNISEX HOODIE SWEATSHIRTS STSU800-RE-CRUISER

## The unisex recycled hoodie sweatshirt

Medium Fit

- Made from in-house organic cutting waste
- Set-in sleeve
- Double layered hood in self fabric
- Round drawcords in matching body colour with metal tipping
- Metal eyelets
- Inside herringbone back neck tape
- Self fabric half moon at back neck
- Single needle topstitch at neckline and along hood opening
- 1x1 rib at sleeve hem and bottom hem
- Armhole, sleeve hem and bottom hem with twin needle topstitch
- Kangaroo pocket at front
- The recycled fibers make the fabric surface less smooth