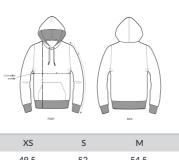

Certifications & memberships

Wash Instructions

Wash similar colours together, no ironing on print, wash and iron inside out.

 $\boxtimes X \boxtimes \bigcirc \bigcirc \land$ 

|   | SIZES         | XXS | XS   | S  | М    | L    | XL   | XXL  | 3XL  |
|---|---------------|-----|------|----|------|------|------|------|------|
| А | Half Chest    | 47  | 49.5 | 52 | 54.5 | 57.5 | 60.5 | 63.5 | 66.5 |
| В | Body Length   | 61  | 63   | 68 | 72   | 74   | 76   | 78   | 80   |
| С | Sleeve Length | 59  | 60   | 64 | 65.5 | 67   | 68.5 | 70   | 70   |