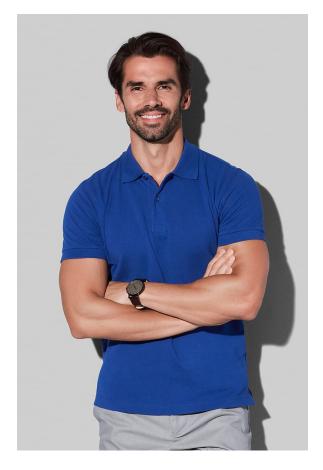

## ST9050 HENRY POLO

Short sleeve polo shirt for men

100% ring-spun combed cotton true piqué

S-2XL | 225 g/m<sup>2</sup> | Regular | 24 / carton

✓ HEAVYWEIGHT PREMIUM COMBED COTTON PIQUÉ

- ✓ RIB COLLAR AND SIDE SEAM SLITS
- ✓ NO LABEL IN COLLAR