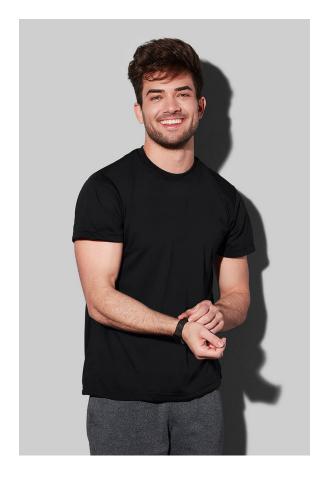

## ST8600 **COTTON TOUCH**

Crew neck T-shirt for men

100% ACTIVE-DRY° polyester single jersey "cotton touch"

S-2XL | 160 g/m<sup>2</sup> | Regular | 24 / carton

- **✔** FINE AND SMOOTH FABRIC THAT FEELS LIKE REAL COTTON
- ✓ MOISTURE-WICKING AND BREATHABLE
- **✓ NO LABEL IN COLLAR**