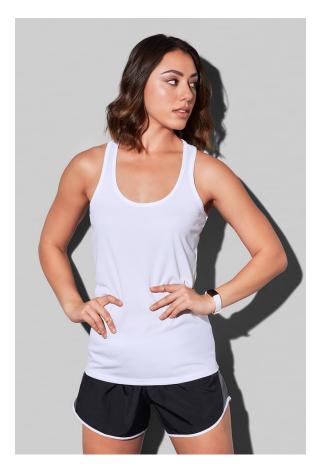

## ST8540 ACTIVE 140 TANK

Sleeveless shirt for women

100% ACTIVE-DRY° polyester bird-eyelet mesh

S-XL | 140 g/m<sup>2</sup> | Regular | 24 / carton

- **✓ LIGHT AND STRETCHY MESH FABRIC**
- **✓** GREAT MOISTURE-CONTROL
- **✓ NO LABEL IN COLLAR**