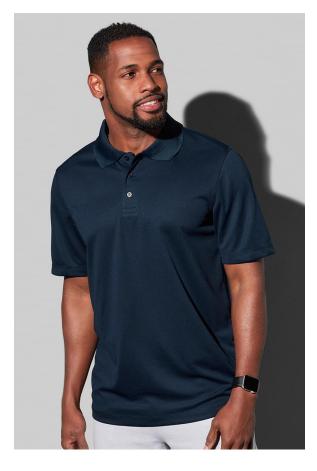

## ST8450 **ACTIVE 140 POLO**

Short sleeve polo shirt for men

100% ACTIVE-DRY° polyester bird-eyelet mesh

S-2XL | 140 g/m<sup>2</sup> | Regular | 24 / carton

- **✓ LIGHT AND STRETCHY MESH FABRIC**
- ✓ RIB COLLAR
- **✓** GREAT MOISTURE-CONTROL
- **✓ NO LABEL IN COLLAR**