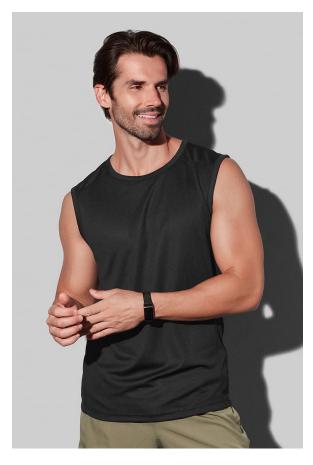

## ST8440 ACTIVE 140 SLEEVELESS

Sleeveless shirt for men

100% ACTIVE-DRY° polyester bird-eyelet mesh

S-2XL | 140 g/m<sup>2</sup> | Regular | 24 / carton

- **✓ LIGHT AND STRETCHY MESH FABRIC**
- **✓** GREAT MOISTURE-CONTROL
- **✓ NO LABEL IN COLLAR**