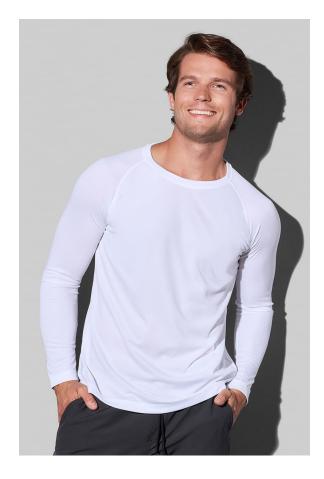

## ST8420 **ACTIVE 140 LONG SLEEVE**

Long sleeve for men

100% ACTIVE-DRY° polyester bird-eyelet mesh

S-2XL | 140 g/m<sup>2</sup> | Regular | 24 / carton

- **✓ LIGHT AND STRETCHY MESH FABRIC**
- **✓** RAGLAN SLEEVES
- **✓** GREAT MOISTURE-CONTROL
- **✓ NO LABEL IN COLLAR**