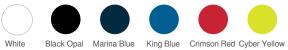

## ST8400 ACTIVE 140 CREW NECK

Crew neck T-shirt for men

100% ACTIVE-DRY° polyester bird-eyelet mesh

S-2XL | 140 g/m<sup>2</sup> | Regular | 24 / carton

✓ LIGHT AND STRETCHY MESH FABRIC

- ✓ GREAT MOISTURE-CONTROL
- ✓ NO LABEL IN COLLAR