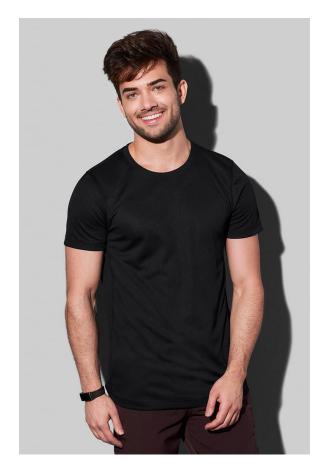

## ST8400 ACTIVE 140 CREW NECK

Crew neck T-shirt for men

100% ACTIVE-DRY° polyester bird-eyelet mesh

S-2XL | 140 g/m<sup>2</sup> | Regular | 24 / carton

✓ LIGHT AND STRETCHY MESH FABRIC

- ✓ GREAT MOISTURE-CONTROL
- ✓ NO LABEL IN COLLAR