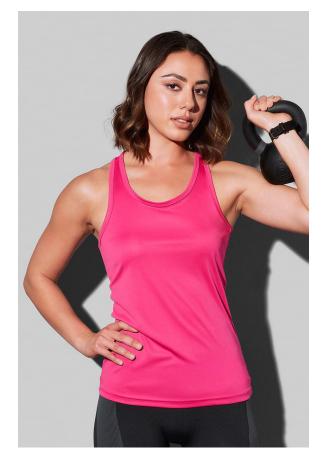

## ST8110 **SPORTS TOP**

Sleeveless shirt for women

100% ACTIVE-DRY° polyester interlock

S-XL | 140 g/m<sup>2</sup> | Fitted | 24 / carton

- **▼ TIGHT KNIT, ELASTIC FABRIC WITH SLEEK SURFACE**
- **✓ QUICK-DRYING AND MOISTURE-WICKING**
- **✓ NO LABEL IN COLLAR**