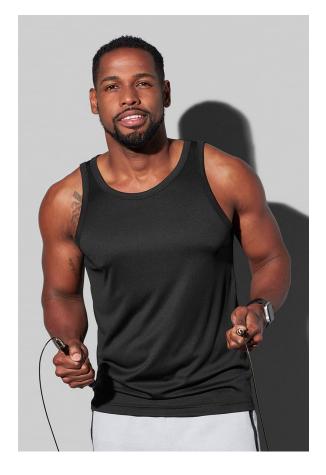

## ST8010 **SPORTS TOP**

Sleeveless shirt for men

100% ACTIVE-DRY° polyester interlock

S-2XL | 140 g/m<sup>2</sup> | Fitted | 24 / carton

- **▼ TIGHT KNIT, ELASTIC FABRIC WITH SLEEK SURFACE**
- **✓ QUICK-DRYING AND MOISTURE-WICKING**
- **✓ NO LABEL IN COLLAR**