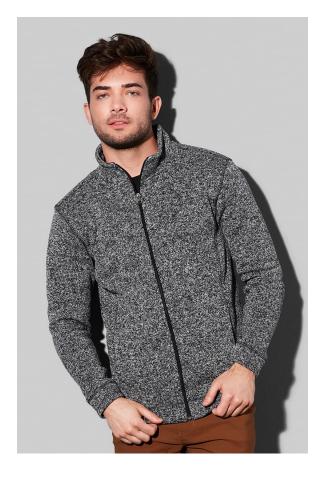

## ST5850 KNIT FLEECE JACKET

Fleece jacket for men

100% polyester knit fleece with anti-pilling treatment

S-2XL  $\mid$  280 g/m<sup>2</sup>  $\mid$  Regular  $\mid$  10 / carton

- **✓ WARM AND STRETCHY KNIT FABRIC**
- **✔** BRUSHED INSIDE
- **✓ NO LABEL IN COLLAR**