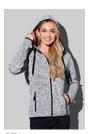

0 KNIT FLEECE JACKET

Fleece jacket for men

100% polyester knit fleece with anti-pilling treatment

S-2XL  $\mid$  280 g/m<sup>2</sup>  $\mid$  Regular  $\mid$  10 / carton

- **✓ WARM AND STRETCHY KNIT FABRIC**
- **✔** BRUSHED INSIDE
- **✓ NO LABEL IN COLLAR**

Printing and embroidery options

DTF • Transfer • Embroidery finishing

The equipment used, printing materials and parameters can influence the result in different ways. Therefore, we recommend a preliminary test with the corresponding article for all printing or embroidery processes.



| Size        | S  | М  | L  | XL | 2XL |
|-------------|----|----|----|----|-----|
| Length (cm) | 69 | 71 | 73 | 75 | 77  |
| Width (cm)  | 52 | 55 | 58 | 62 | 66  |

The stated sizes above are subject to standard tolerances.

## Counterparts:



ST5950 Knit Fleece Jacket













Marina Blue Blue Melange Melange