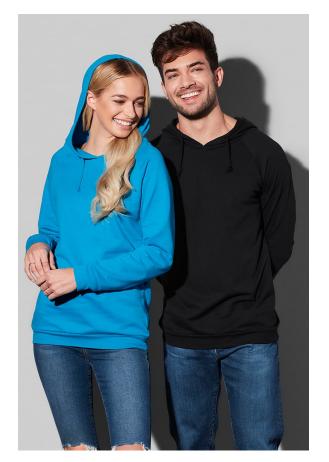

## ST4200 SWEAT HOODIE LIGHT

Hooded sweatshirt for men and women

100% ring-spun cotton

XS-4XL | 190 g/m<sup>2</sup> | Regular | 24 / carton

- ✓ LIGHTWEIGHT RING-SPUN COTTON
- ✓ BRUSHED INSIDE
- ✓ UNISEX STYLE GREAT FIT FOR MEN & WOMEN
- ✓ NO LABEL IN COLLAR