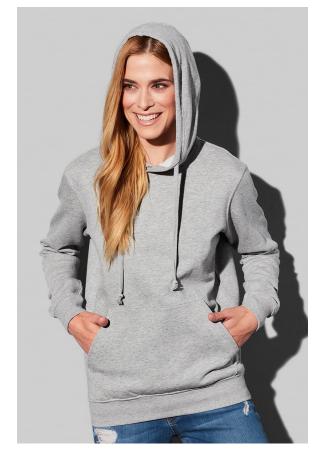

Counterparts:

Sweat Hoodie Classic

## ST4110 SWEAT HOODIE CLASSIC

Hooded sweatshirt for women

80% ring-spun cotton, 20% polyester (GYH: 70% cotton, 20% polyester, 10% viscose)

S-XL | 280 g/m<sup>2</sup> | Regular | 36 / carton

- ✓ 100% COTTON SURFACE
- ✓ DURABLE COTTON-BLEND
- ✓ BRUSHED INSIDE