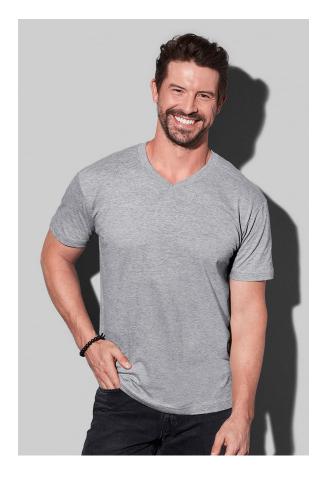

## ST2300 **CLASSIC-T V-NECK**

V-neck T-shirt for men

100% ring-spun cotton single jersey (GYH: 85% cotton, 15% viscose)

S-3XL | 155 g/m<sup>2</sup> | Regular | 96 / carton (3XL: 24)

- **✓ CLASSIC BESTSELLER**
- **✓ HIGH-QUALITY RING-SPUN COTTON**
- **✓ REGULAR SHAPE**