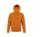

## UNISEX HOODED SWEATSHIRT

Quality

**BRUSHED FLEECE 280** 50% Ringspun cotton - 50% polyester Brushed fleece lining Elastane rib on hem and cuffs

**Style** 

Set in sleeves Kangoroo pocket Hood with tone on tone drawstring Fitted cut