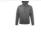

## UNISEX HOODED SWEATSHIRT

Quality

**BRUSHED FLEECE 280** 50% Ringspun cotton - 50% polyester Brushed fleece lining Elastane rib on hem and cuffs

**Style** 

Set in sleeves Kangoroo pocket Hood with tone on tone drawstring Fitted cut