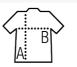

| Sizes | XS    | S       | М     | L       | XL    | XXL     | 3XL   | 4XL*  |
|-------|-------|---------|-------|---------|-------|---------|-------|-------|
| A/B   | 66/48 | 67.5/51 | 69/54 | 70,5/57 | 72/60 | 73,5/63 | 75/66 | 75/69 |