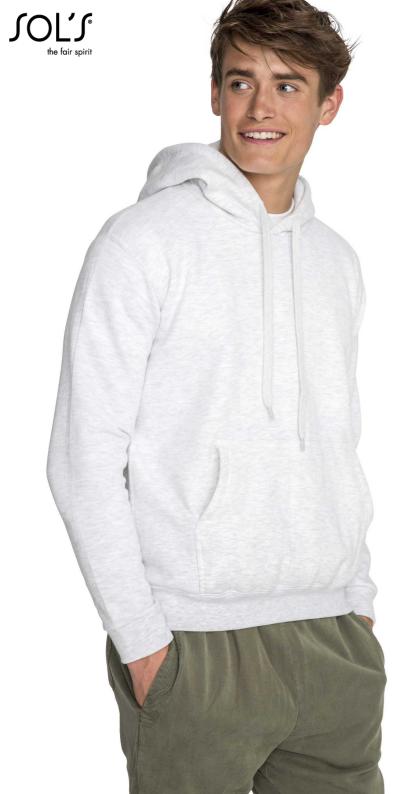

## UNISEX HOODED SWEATSHIRT

Quality

**BRUSHED FLEECE 280** 50% Ringspun cotton - 50% polyester Brushed fleece lining Elastane rib on hem and cuffs

**Style** 

Set in sleeves Kangoroo pocket Hood with tone on tone drawstring Fitted cut