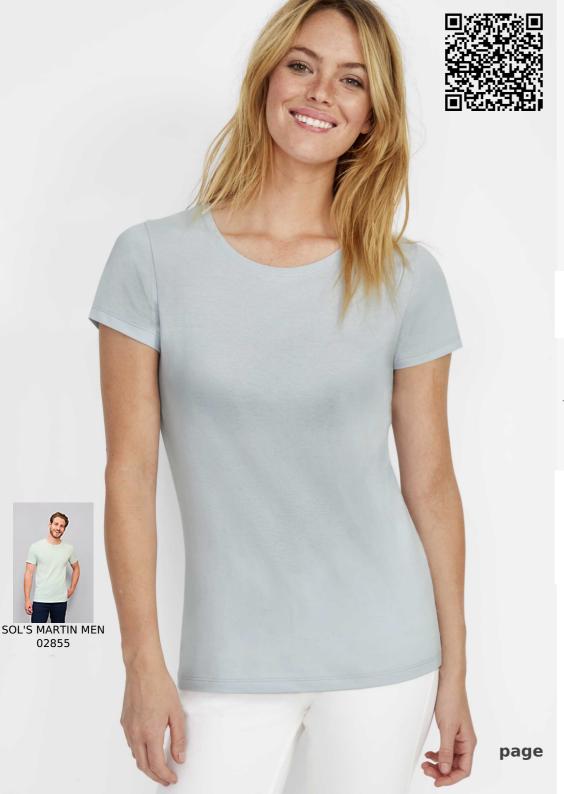

## SOL'S MARTIN WOMEN

## WOMEN'S ROUND-NECK FITTED JERSEY T-

Quality

**Style** 

JERSEY 155 100% combed ringspun cotton Enzyme treatment for a softer handfeel Ribbed collar

Crew neck Taped neck Cut and sewn

10

| Sizes | XS    | S     | M     | L     | XL    | XXL   |
|-------|-------|-------|-------|-------|-------|-------|
| A/B   | 62/38 | 64/41 | 66/44 | 68/47 | 70/50 | 72/53 |