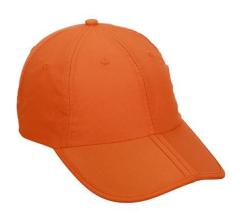

# MB6155 6 Panel Pack-a-Cap

## Foldable 6 panel cap made of soft microfibre

Wind- and water-repellent Breathable

Low- profile

6 embroidered ventilation holes

Preformed, sturdy peak, foldable in the middle

Sporty band with clip fastener