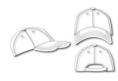

# MB6155 6 Panel Pack-a-Cap

## Foldable 6 panel cap made of soft microfibre

Wind- and water-repellent Breathable

Low- profile

6 embroidered ventilation holes

Preformed, sturdy peak, foldable in the middle

Sporty band with clip fastener

#### Features

Division of cap into 6 segments. Advantage: One of the most popular cap shapes in Europe

Stand: 06.03.2019 - 10:20:45