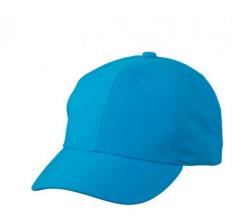

# MB6135 6 Panel Polyester Peach Cap

## Functional cap with smooth microfibre surface

Wind- and water-repellent 6 embroidered ventilation holes 8 decorative stitching lines on the peak Laminated front panels Padded satin sweat band Velcro fastener