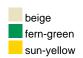

### Available colours

| / transfer colours                                               |          |
|------------------------------------------------------------------|----------|
|                                                                  | one size |
| Weight in g                                                      | 93g      |
| <b>VPE</b> (pcs. per inner packaging / pcs. per outer packaging) | 24/144   |

## Available colours