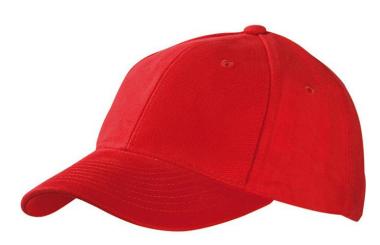

# **MB6128 6 Panel Raver Cap Laminated**

## Classic 6 panel cap

6 embroidered ventilation holes 8 decorative stitching lines on the peak Laminated front panels Padded satin sweatband

Metal buckle in mat silver with press stud and embroidered eyelet Heavy brushed cotton

**Fabric** Outer fabric: 100% cotton

Country of origin China