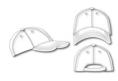

# **MB6128 6 Panel Raver Cap Laminated**

## Classic 6 panel cap

6 embroidered ventilation holes 8 decorative stitching lines on the peak Laminated front panels Padded satin sweatband

Metal buckle in mat silver with press stud and embroidered eyelet Heavy brushed cotton

#### 6 Panel

Division of cap into 6 segments. Advantage: One of the most popular cap shapes in Europe

Stand: 06.03.2019 - 10:20:42