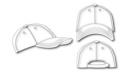

## Available colours

Features

6 Panel

Division of cap into 6 segments. Advantage: One of the most popular cap shapes in Europe