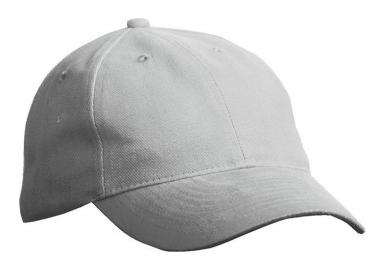

High-quality 6 panel cap with light lamination - easy to embroider on

6 embroidered ventilation holes8 decorative stitching lines on the peak

Front panels lightly laminated Padded satin sweatband

Metal buckle in mat silver with press stud and embroidered eyelet