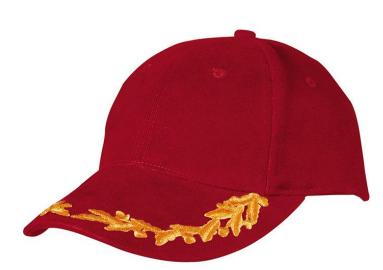

# MB6121 6 Panel VIP Cap

## Special cap with embroidery "oak leaves" in lurex on the peak

6 embroidered ventilation holes Laminated front panels Padded satin sweatband Metal buckle with press stud and embroidered eyelet Super heavy brushed cotton

**Fabric** Outer fabric: 100% cotton

Country of origin China

Care instructions