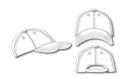

#### 6 Panel

Division of cap into 6 segments. Advantage: One of the most popular cap shapes in Europe

Stand: 06.03.2019 - 10:05:20