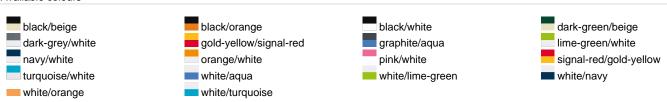

#### Available colours

| / transfer colours                                               |          |
|------------------------------------------------------------------|----------|
|                                                                  | one size |
| Weight in g                                                      | 79g      |
| <b>VPE</b> (pcs. per inner packaging / pcs. per outer packaging) | 24/144   |

# Available colours