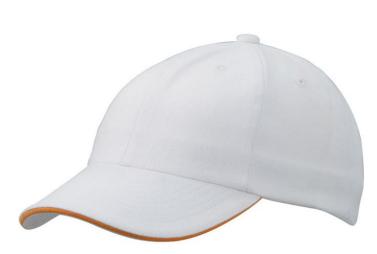

# MB6112 6 Panel Raver Sandwich Cap

## Classic allround cap with contrasting sandwich

6 embroidered ventilation holes

8 decorative stitching lines on the peak

Low- profile

Padded satin sweatband

Also available without sandwich, see ref. MB6111

Metal buckle in mat silver with press-stud and embroidered eyelet

Heavy brushed cotton

**Fabric** Outer fabric: 100% cotton

Country of origin China