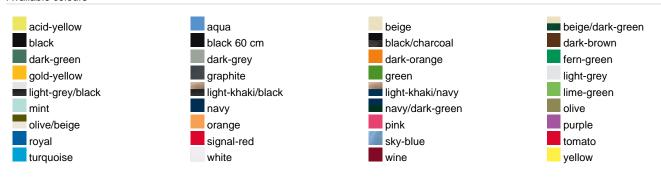

### Available colours

| / transfer colours                                        |          |
|-----------------------------------------------------------|----------|
|                                                           | one size |
| Weight in g                                               | 84g      |
| VPE (pcs. per inner packaging / pcs. per outer packaging) | 24/144   |

## Available colours