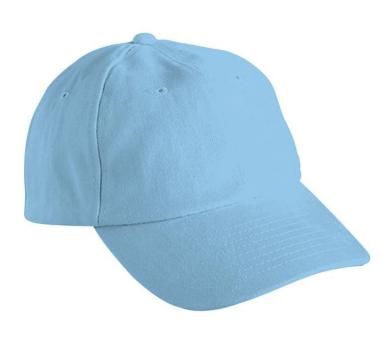

# MB6111 6 Panel Raver Cap

## Classic allround cap in 37 colours

6 embroidered ventilation holes 8 decorative stitching lines on the peak

Low- profile

Padded satin sweatband

Matching children's cap ref. MB7010

Colour black also available in headsize 60 cm

Also available with sandwich, see ref. MB6112

Metal buckle in mat silver with press stud and embroidered eyelet

Heavy brushed cotton

**Fabric** Outer fabric: 100% cotton

Country of origin China

**Care instructions** 