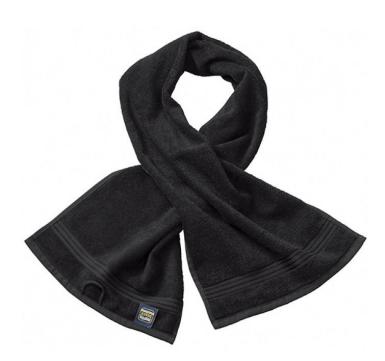

# **MB431 Sport Towel**

## High quality sports towel with loop for easy attachment

Size: approx. 30 x 130 cm Cotton terry 380 g/m²

**Fabric** Outer fabric: 100% cotton

Country of origin Türkei