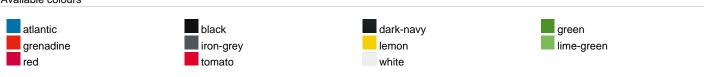

#### Available colours

| Available colours                                         |           |
|-----------------------------------------------------------|-----------|
|                                                           | one size  |
| Weight in g                                               | 155g      |
| VPE (pcs. per inner packaging / pcs. per outer packaging) | 7/70      |
| measurements in cm                                        | one size  |
| Length:                                                   | 130,00 cm |
| Width:                                                    | 30,00 cm  |
| Distance between border and edge:                         | 5,00 cm   |
| Distance between border and edge:                         | 2,50 cm   |

### Available colours

Stand: 06.03.2019 - 09:19:05