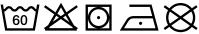

## **MB423 Sauna Sheet**





### Smooth sauna sheet in a lot of colours

Cotton terry quality 420 g/m<sup>2</sup> Size: 70 x 180 cm

Fabric Outer fabric: 100% cotton

Country of origin Türkei

### **Care instructions**











#### Available colours

| Available colours                                         |           |
|-----------------------------------------------------------|-----------|
|                                                           | one size  |
| Weight in g                                               | 542g      |
| VPE (pcs. per inner packaging / pcs. per outer packaging) | 1/18      |
| measurements in cm                                        | one size  |
| Length:                                                   | 180,00 cm |
| Width:                                                    | 70,00 cm  |
| Distance between border and edge:                         | 9,00 cm   |
| Distance between border and edge:                         | 4,50 cm   |
|