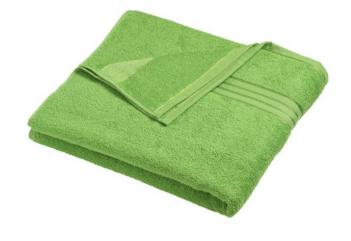

## **MB423 Sauna Sheet**

### Smooth sauna sheet in a lot of colours

Cotton terry quality 420 g/m<sup>2</sup> Size: 70 x 180 cm

Fabric Outer fabric: 100% cotton

Country of origin Türkei