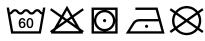

## Hand towel made of soft terry fabric

Cotton terry quality 420 g/m<sup>2</sup> Size: 50 x 100 cm

Fabric

Outer fabric: 100% cotton

Country of origin

Türkei

Care instructions

Available colours