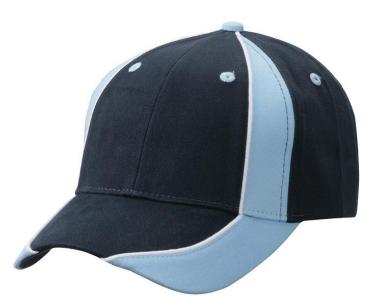

## Lavish 6 panel cap in trendy colour combinations

6 embroidered ventilation holes Laminated front panels Padded satin sweatband Velcro fastener Brushed cotton