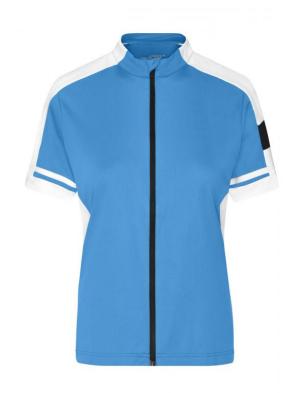

# JN453 Ladies' Bike-T Full Zip

## Casual bike shirt

Breathable, moisture-adjusting, quick-drying, light and comfortable Divisible lockable covered zip with chin protection

Contrasting insets

Back pocket with lockable zip

Ergonomically extended back with non-slip rubber band at the back JN453: Slightly waisted

**Fabric:** Outer fabric (150 g/m²): 100%

polyester

Country of origin: Bangladesh

Customs tariff number 61099020

**Care instructions** 