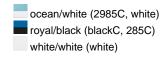

#### Available colours

|                                                           | S        | M        | L        | XL       | XXL      | 3XL      |
|-----------------------------------------------------------|----------|----------|----------|----------|----------|----------|
| Weight in g                                               | 152g     | 160g     | 174g     | 180g     | 194g     | 207g     |
| VPE (pcs. per inner packaging / pcs. per outer packaging) | 1/50     | 1/50     | 1/50     | 1/50     | 1/50     | 1/50     |
| measurements in                                           | S        | М        | L        | XL       | XXL      | 3XL      |
| cm                                                        |          |          |          |          |          |          |
| 1/2 chest:                                                | 48,00 cm | 50,00 cm | 52,00 cm | 54,00 cm | 56,00 cm | 60,00 cm |
| 1/2 bottom width:                                         | 48,00 cm | 50,00 cm | 52,00 cm | 54,00 cm | 56,00 cm | 60,00 cm |
| length back from                                          | 68,00 cm | 70,00 cm | 72,00 cm | 74,00 cm | 76,00 cm | 78,00 cm |
| shoulder:                                                 |          |          |          |          |          |          |

#### Available colours