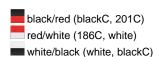

#### Available colours

|                                                           | S        | M        | L        | XL       | XXL      | 3XL      |
|-----------------------------------------------------------|----------|----------|----------|----------|----------|----------|
| Weight in g                                               | 152g     | 160g     | 174g     | 180g     | 194g     | 207g     |
| VPE (pcs. per inner packaging / pcs. per outer packaging) | 1/50     | 1/50     | 1/50     | 1/50     | 1/50     | 1/50     |
| measurements in                                           | S        | М        | L        | XL       | XXL      | 3XL      |
| cm                                                        |          |          |          |          |          |          |
| 1/2 chest:                                                | 48,00 cm | 50,00 cm | 52,00 cm | 54,00 cm | 56,00 cm | 60,00 cm |
| 1/2 bottom width:                                         | 48,00 cm | 50,00 cm | 52,00 cm | 54,00 cm | 56,00 cm | 60,00 cm |
| length back from                                          | 68,00 cm | 70,00 cm | 72,00 cm | 74,00 cm | 76,00 cm | 78,00 cm |
| shoulder:                                                 |          |          |          |          |          |          |

#### Available colours