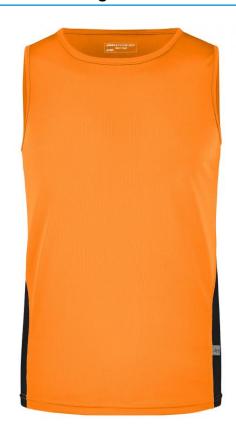

# JN305 Men's Running Tank

#### **Running top**

Comfortable to wear, moisture-adjusting, breathable and fast-drying Contrasting mesh insets, fashionable reflective transfer at the back JN305: Round neck

JN315: Slightly waisted, V-neck

Fabric: Outer fabric (140 g/m²): 100%

polyester

Country of origin: China

Customs tariff number 61099020