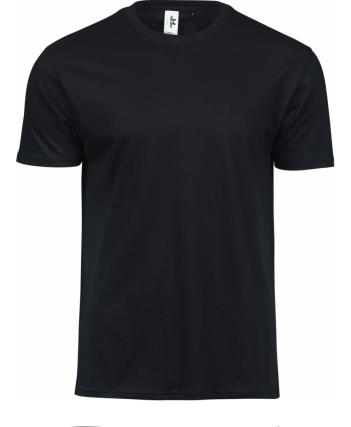

## POWER TEE

## *Style 1100*

With our organic Power Tee you're ready to make a powerful move! From an easy launch of your own collection, to an eyecatching marketing event - this tee meets your needs. Power Tee comes in a wide range of sizes including childrens sizes - has a tubular body and tear away label.

## **SPECIFICATIONS**

Black Bright Yellow

Forest Green Navy

Dark Grey

Red

2 layer collar with elastane // Shoulder to shoulder necktape // Tear away necklabel // Organic cotton

140 gsm

White