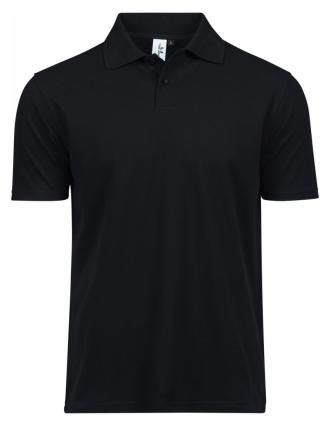

## **POWER POLO**

## **SPECIFICATIONS**

Black

Dark Grey

Forest Green

Navy

White

Flat knit collar // Double preshrunk // Straight sleeve without cuff // Tear away necklabel // Clean finished placket // Washable at 60 degrees // Organic cotton