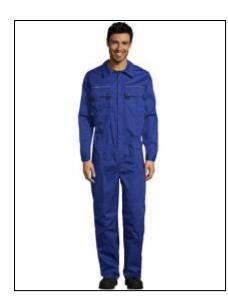

## **Workwear Overall Solstice Pro**

Art.-Nr.: LP80302

- Unisex workwear overall with simple zip
- 10 pockets pockets with flaps and reflective piping
- Outer slot for knee pads LP80601
- Elasticated waist and gussets at the back
- Zip with double slider

## Information

| Catalogue page<br>CorporateWear | 178                                                                                   |
|---------------------------------|---------------------------------------------------------------------------------------|
| Production Certificates         | Fair Working Conditions                                                               |
| Grammage in g/m <sup>2</sup>    | 240 g/m²                                                                              |
| Composition                     | 65% Polyester / 35% Cotton                                                            |
| Polybag                         | Single                                                                                |
| Legs                            | Long trousers                                                                         |
| Colorfulness                    | 1-coloured<br>Reflecting                                                              |
| Sleeve                          | Long sleeve<br>Set-in                                                                 |
| Details                         | Breast-pocket<br>Plastic zip<br>Concealed zipper / buttons                            |
| Functionality                   | Work clothing                                                                         |
| Cut                             | Regular fit                                                                           |
| Care Instructions               | Washable at 60°C<br>Suitable for tumble drying<br>May be ironed                       |
| Size Run                        | S (38/40), M (42/44), L (46/48), XL (50/52), XXL<br>(54/56), 3XL (58/60), 4XL (62/64) |