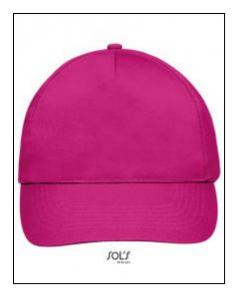

## **Cap Sunny**

Art.-Nr.: LC88110

- Light brushed cotton
- 5 panel
- Pre-formed peak
- 4 embroidered ventilation eyelets
- Adjustable self-gripping back fastening

### Information

Catalogue page Caps, Bags & Accessories11Production CertificatesFair WorkingGrammage in g/m²180 g/m²Composition100% CottorPolybagNoCaps (model)Plastic shade<br/>Curved peakColorfulness1-coloured<br/>Contrasting/Caps (shutter)Velcro faster

Caps (panels) Care Instructions Caps (kind) Size Run Fair Working Conditions 180 g/m<sup>2</sup> 100% Cotton No Plastic shade Curved peak 1-coloured Contrasting/ Multicoloured Velcro fastener 5-panel Non-washable Baseball caps One Size