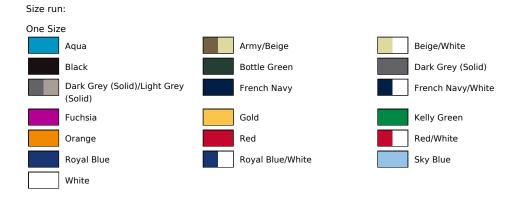

Caps (panels) Care Instructions Caps (kind) Size Run Fair Working Conditions 180 g/m<sup>2</sup> 100% Cotton No Plastic shade Curved peak 1-coloured Contrasting/ Multicoloured Velcro fastener 5-panel Non-washable Baseball caps One Size