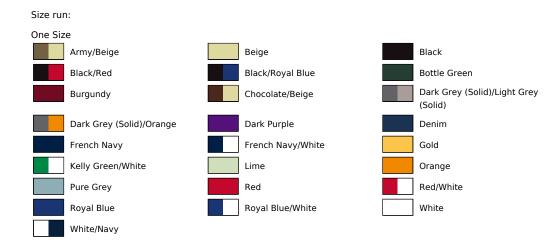

#### SOL'S

## **Five Panels Cap Long Beach**

Art.-Nr.: LC00594

- Heavy brushed cotton
- Preformed peak
- Adjustable back fastening with metal buckle
- 4 embroidered ventilation eyelets

### Information

Catalogue page Caps, Bags & Accessories 11

Production Certificates Grammage in g/m<sup>2</sup> Composition Polybag Caps (model) Colorfulness Functionality Caps (panels) Caps (shutter) Care Instructions Caps (kind)

Size Run

### Manufacturer

| Commodity code                | 65050030 |
|-------------------------------|----------|
| Manufacturer's catalog number | 00594    |
| Country of origin designation | China    |



# 

Fair Working Conditions

Contrasting/ Multicoloured

260 g/m<sup>2</sup>

No

100% Cotton

Plastic shade Curved peak

Sports articles

Metal fastener

Non-washable

Baseball caps Sandwich caps

1-coloured

5-panel

One Size