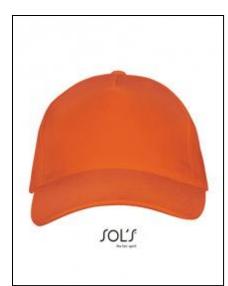

## **Five Panels Cap Long Beach**

Art.-Nr.: LC00594

- Heavy brushed cotton
- Preformed peak
- Adjustable back fastening with metal buckle
- 4 embroidered ventilation eyelets