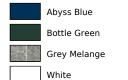

Set-in With cuffs

Colorfulness 1-coloured

Neon Mottled

Properties Waterproof

Breathable Draughtproof

Water column from 8.000 mm

Details Breast-pocket

Plastic zip