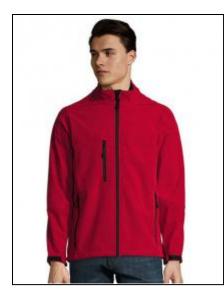

## Men's Softshell Jacket Relax

Art.-Nr.: L866

- 2 zipped side pockets
- 1 zipped chest pocket
- Waist adjustable drawstring
- Adjustable cuffs with with self-gripping fastener

## Information

Catalogue page TexStyles 365

Material Softshell

Production Certificates Fair Working Conditions

Grammage in g/m<sup>2</sup> 340 g/m<sup>2</sup>

Composition 94% Polyester / 6% Elastane

Polybag Single
Sleeve Long sleeve

Set-in With cuffs

Colorfulness 1-coloured

Neon Mottled

Properties Waterproof

Breathable Draughtproof

Water column from 8.000 mm

Details Breast-pocket

Plastic zip

Side zip pockets

Care Instructions Washable at 40°C

May be ironed

Cut Regular fit

Jackets (kind) Softshell jackets
Collar/Neck Stand-up collar

Size Run S, M, L, XL, XXL, 3XL, 4XL