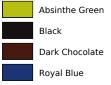

Set-in With cuffs

Colorfulness 1-coloured

Neon Mottled

Properties Waterproof

Breathable Draughtproof

Water column from 8.000 mm

Details Breast-pocket

Plastic zip