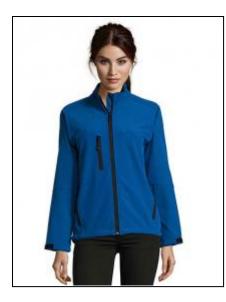

# Women's Softshell Jacket Roxy

Art.-Nr.: L863

- 8000 mm waterproof breathable membrane
- 2 zipped side pockets
- 1 zipped chest pocket
- Waist adjustable drawstring
- Adjustable cuffs with self-gripping fastener

## Information

| Catalogue page TexStyles     | 365                                                                    |
|------------------------------|------------------------------------------------------------------------|
| Material                     | Softshell                                                              |
| Production Certificates      | Fair Working Conditions                                                |
| Grammage in g/m <sup>2</sup> | 340 g/m²                                                               |
| Composition                  | 94% Polyester / 6% Elastane                                            |
| Polybag                      | Single                                                                 |
| Details                      | Breast-pocket<br>Plastic zip<br>Side zip pockets                       |
| Sleeve                       | Long sleeve<br>Set-in<br>With cuffs                                    |
| Colorfulness                 | 1-coloured<br>Neon<br>Mottled                                          |
| Cut                          | Slim fit                                                               |
| Properties                   | Waterproof<br>Breathable<br>Draughtproof<br>Water column from 8.000 mm |
| Care Instructions            | Washable at 40°C<br>May be ironed                                      |
| Jackets (kind)               | Softshell jackets                                                      |
| Collar/Neck                  | Stand-up collar                                                        |
| Size Run                     | S, M, L, XL, XXL                                                       |
|                              |                                                                        |