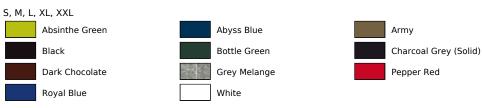

|
| Properties                   | Waterproof<br>Breathable<br>Draughtproof<br>Water column from 8.000 mm |
| Care Instructions            | Washable at 40°C<br>May be ironed                                      |
| Jackets (kind)               | Softshell jackets                                                      |
| Collar/Neck                  | Stand-up collar                                                        |
| Size Run                     | S, M, L, XL, XXL                                                       |
|                              |                                                                        |

### Manufacturer

Commodity code61103099Manufacturer's catalog number46800Country of origin designationBangladesh

#### Size run: