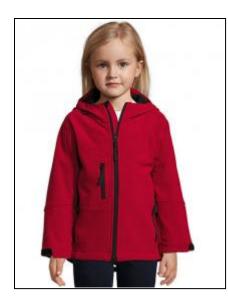

## Kids' Hooded Softshell Jacket Replay

Art.-Nr.: L848K

- 2 zipped side pockets and 1 zipped chest pocket
- Adjustable waist drawstring
- Adjustable cuffs with self-gripping fastener
- Hood with drawstring

Details Breast-pocket

Plastic zip Side zip pockets

Colorfulness 1-coloured Properties Waterproof

Breathable

Water column from 5.000 mm to 7.999 mm

Water column from 8.000 mm

Collar/Neck With hood

Care Instructions Washable at 40°C