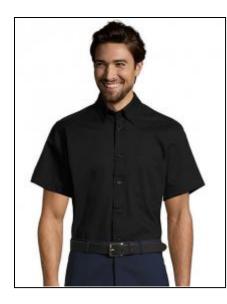

## Twill Shirt Brooklyn

Art.-Nr.: L640

- Classic 2-button collar
- Heart side pocket
- 7 tone-to-tone button placket
- 2 spare buttons

## **Information**

Catalogue page CorporateWear 45 Material Tw

Production Certificates Fair Working Conditions

Grammage in g/m² 140 g/m²

Composition 100% Cotton

Polybag Single
Colorfulness 1-coloured
Details Breast-pocket

Back pleat / Back seam

Functionality Work clothing
Sleeve Shirts (kind) Short sleeve

Care Instructions Washable at 40°C

Can be chemically cleaned Suitable for tumble drying

May be ironed

Cut Regular fit
Collar/Neck Classical collar