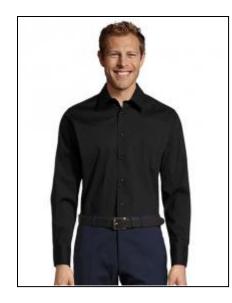

## Men's Stretch-Shirt Brighton Long Sleeve

Art.-Nr.: L633

- Placket with 7 tone-to-tone buttons
- Stretch fabric
- Buttoned cuffs and pointed tab end placket
- Close-fitting cut
- Half-open single-button spread collar

## Information

Catalogue page CorporateWear 41

| Material                     | Poplin<br>Stretch                                                                                                    |
|------------------------------|----------------------------------------------------------------------------------------------------------------------|
| Production Certificates      | Fair Working Conditions                                                                                              |
| Grammage in g/m <sup>2</sup> | 140 g/m²                                                                                                             |
| Composition                  | 97% Cotton / 3% Elastane                                                                                             |
| Polybag                      | Single                                                                                                               |
| Cut                          | Slim fit                                                                                                             |
| Sleeve                       | Long sleeve                                                                                                          |
| Colorfulness                 | 1-coloured                                                                                                           |
| Shirts (kind)                | long-sleeve                                                                                                          |
| Functionality                | Work clothing                                                                                                        |
| Care Instructions            | Washable at 40°C<br>Can be chemically cleaned<br>Suitable for tumble drying<br>Easy-care<br>May be ironed<br>Noniron |
| Details                      | no breast pocket                                                                                                     |
| Size Run                     | S, M, L, XL, XXL, 3XL, 4XL, 5XL                                                                                      |