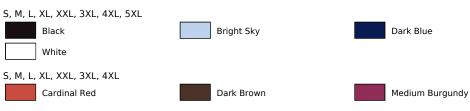

## Information

Catalogue page CorporateWear 41

| Material                     | Poplin<br>Stretch                                                                                                    |
|------------------------------|----------------------------------------------------------------------------------------------------------------------|
| Production Certificates      | Fair Working Conditions                                                                                              |
| Grammage in g/m <sup>2</sup> | 140 g/m²                                                                                                             |
| Composition                  | 97% Cotton / 3% Elastane                                                                                             |
| Polybag                      | Single                                                                                                               |
| Cut                          | Slim fit                                                                                                             |
| Sleeve                       | Long sleeve                                                                                                          |
| Colorfulness                 | 1-coloured                                                                                                           |
| Shirts (kind)                | long-sleeve                                                                                                          |
| Functionality                | Work clothing                                                                                                        |
| Care Instructions            | Washable at 40°C<br>Can be chemically cleaned<br>Suitable for tumble drying<br>Easy-care<br>May be ironed<br>Noniron |
| Details                      | no breast pocket                                                                                                     |
| Size Run                     | S, M, L, XL, XXL, 3XL, 4XL, 5XL                                                                                      |

## Size run: