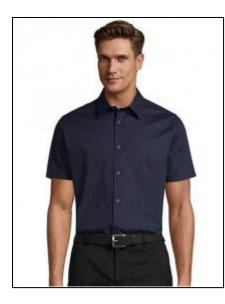

#### SOL'S

Men's Stretch-Shirt Broadway Short Sleeve

- Placket with 7 tone-to-tone buttons
- Close-fitting cut
- Stretch fabric
- Half-open single-button spread collar