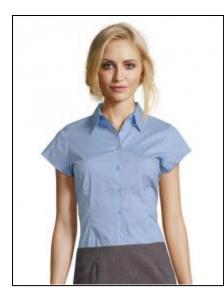

## Women's Stretch-Blouse Excess Short Sleeve

Art.-Nr.: L630

- Single-button collar
- Close-fitting cut
- Front and back darts
- Placket with 7 tone-to-tone buttons
- Stretch fabric

## Information

Catalogue page CorporateWear 42

Material Poplin

Stretch

Production Certificates Fair Working Conditions

Grammage in g/m<sup>2</sup> 140 g/m<sup>2</sup>

Composition 97% Cotton / 3% Elastane

Polybag Single
Cut Slim fit
Colorfulness 1-coloured

**Pastel** 

Blouses (details) short-sleeve
Sleeve Short sleeve
Functionality Work clothing
Care Instructions Washable at 40°C

Can be chemically cleaned Suitable for tumble drying

Easy-care May be ironed

Noniron