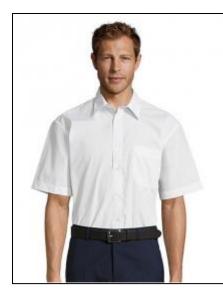

## **Popeline-Shirt Bristol Short Sleeve**

Art.-Nr.: L622

Stiffened collar

Heart side pocket

## Information

Catalogue page CorporateWear 31
Material Pop

Production Certificates Fair Working Conditions

Grammage in g/m² 105 g/m² (White: 95 g/m²)

Composition 65% Polyester / 35% Cotton

Polybag Single
Colorfulness 1-coloured
Details Breast-pocket

Back pleat / Back seam

Sleeve Short sleeve
Functionality Work clothing
Care Instructions Washable at 40°C

Can be chemically cleaned Suitable for tumble drying

Easy-care May be ironed short-sleeve

Shirts (kind) short-sleeve Cut Regular fit

Collar/Neck Reinforced collar

Size Run S, M, L, XL, XXL, 3XL, 4XL