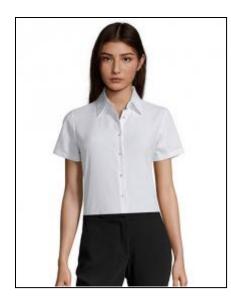

## Women's Oxford-Blouse Elite Short Sleeve

Art.-Nr.: L610

- Classic 2-button collar
- Chest darts

## Information

Catalogue page CorporateWear 22 Material Oxford **Production Certificates** Fair Working Conditions 135 g/m<sup>2</sup> (White: 130 g/m<sup>2</sup>) Grammage in g/m<sup>2</sup> Composition 70% Cotton / 30% Polyester Polybag Single Blouses (details) short-sleeve Cut Slim fit Colorfulness 1-coloured Functionality Work clothing Sleeve Short sleeve Washable at 40°C **Care Instructions** Can be chemically cleaned Suitable for tumble drying Easy-care May be ironed Noniron Collar/Neck Classical collar Details no breast pocket Size Run XS, S, M, L, XL, XXL, 3XL